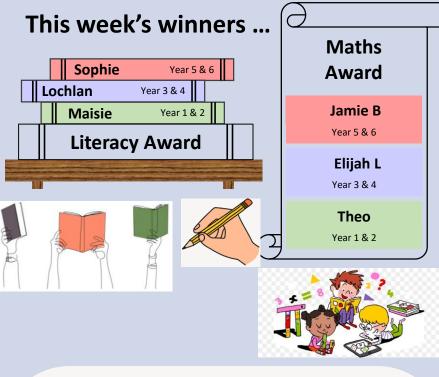

Moor Row Community Primary School

Learning for life



Date : Friday 3rd May

Newsletter

# Welcome to our Newsletter



## Head teacher's message

Dear Parents / Carers,

We have had another busy week. We started the week with Neurodiversity day on Monday. EYFS have been planting pots within the EYFS area and today Year 5/6 took part in an RAF Stem challenge. They thoroughly enjoyed this. Thank you to all the volunteers who come into school to support with these extra curricular activities. If you would also like to volunteer within school please contact me via the school office. All adults will have to have a DBS check as part of our safeguarding policy.

Have an enjoyable weekend.

Kind Regards Jacqui Beavis – Headteacher

> Moor Row Community Primary School 'Learning for Life' Manners, Respect, Success



**94.6 %** overall attendance w/e 5<sup>th</sup> May 2024





## Moor Row Community Primary Schoo